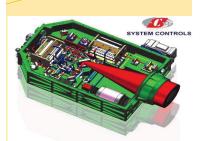

#### The Laser optics module (LOM) assembly consists of:

♦ Housing for Diode array stacks

Laser Range Finder assisted focusing

- Precious 2 axis Mirror Mount with high alining accuracy in arc seconds
- ♦ Beam Director lens assembly
- ♦ Opto-Mechanical Housing to enclose all the optical assembles that must be hermetically sealed