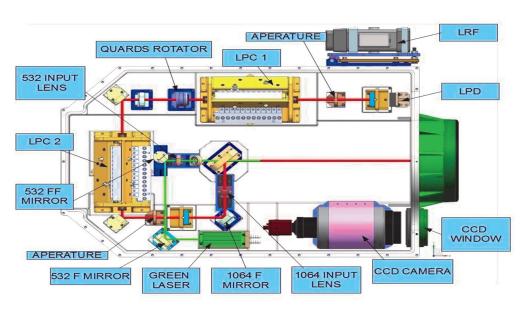

Directed Energy Weapons based on High Power Lasers are considered as the most effective futuristic systems for defense against variety of threats. Laser Optics Module (LOM) comprising of 1kW diode pumped Laser source, 20cm aperture Beam Directing Telescope, a visible green laser for aiming / pointing of high power laser system, CCD camera with zoom lens assembly and a laser range finder for assisting the focusing of laser beam on a distant target

#### The Laser optics module (LOM) assembly consists of:

♦ Housing for Diode array stacks

Laser Range Finder assisted focusing

- Precious 2 axis Mirror Mount with high alining accuracy in arc seconds
- ♦ Beam Director lens assembly
- ♦ Opto-Mechanical Housing to enclose all the optical assembles that must be hermetically sealed