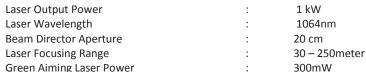

Directed Energy Weapons based on High Power Lasers are considered as the most effective futuristic systems for defense against variety of threats. Laser Optics Module (LOM) comprising of 1kW diode pumped Laser source, 20cm aperture Beam Directing Telescope, a visible green laser for aiming / pointing of high power laser system, CCD camera with zoom lens assembly and a laser range finder for assisting the focusing of laser beam on a distant target