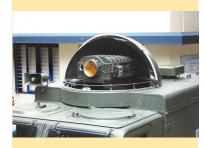

Directed Energy Weapons based on High Power Lasers are considered as the most effective futuristic systems for defense against variety of threats. Laser Optics Module (LOM) comprising of 1kW diode pumped Laser source, 20cm aperture Beam Directing Telescope, a visible green laser for aiming / pointing of high power laser system, CCD camera with zoom lens assembly and a laser range finder for assisting the focusing of laser beam on a distant target