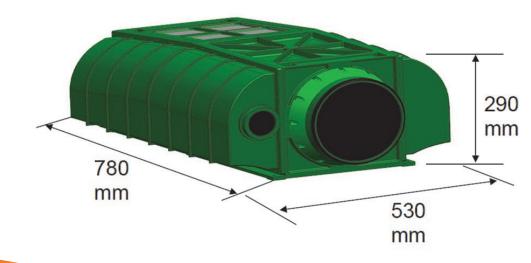

Directed Energy Weapons based on High Power Lasers are considered as the most effective futuristic systems for defense against variety of threats. Laser Optics Module (LOM) comprising of 1kW diode pumped Laser source, 20cm aperture Beam Directing Telescope, a visible green laser for aiming / pointing of high power laser system, CCD camera with zoom lens assembly and a laser range finder for assisting the focusing of laser beam on a distant target

#### The Laser optics module (LOM) assembly consists of:

♦ Housing for Diode array stacks

Laser Range Finder assisted focusing

- Precious 2 axis Mirror Mount with high alining accuracy in arc seconds
- ♦ Beam Director lens assembly
- ♦ Opto-Mechanical Housing to enclose all the optical assembles that must be hermetically sealed